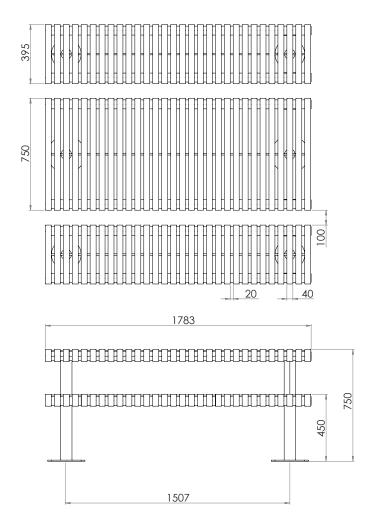

# PARADE PICNIC SETTING

## **SPECIFICATIONS**

All measurements are in millimetres. Drawings are not to scale

| PRODUCT CODE  | FRAME & SLAT OPTION | SLAT OPTION & SIZE (mm) |
|---------------|---------------------|-------------------------|
| PDE006-HDG-GV | Galvanised          | 40x8 Galvanised         |
| PDE006-HDG-PC | Powdercoated        | 40x8 Powdercoated       |