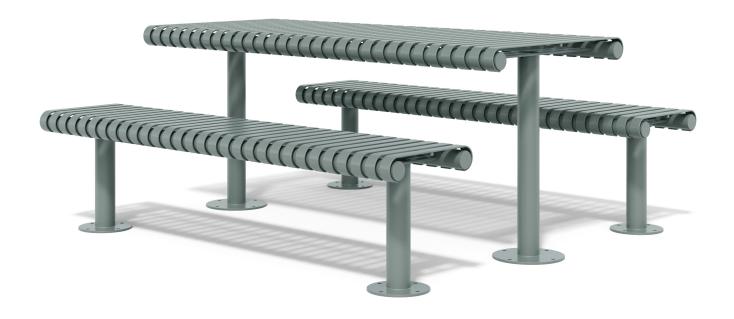

## PICNIC SETTING

Designer: SPARK - Richard Haynes

#### **SLAT OPTIONS**

· Hot dip galvanised mild steel

#### FRAME OPTIONS

· Hot dip galvanised mild steel

#### **FINISHES**

- Galvanised
- · Powdercoated

## **SPECIFICATIONS**

All measurements are in millimetres. Drawings are not to scale

| PRODUCT CODE  | FRAME & SLAT OPTION | SLAT OPTION & SIZE (mm) |
|---------------|---------------------|-------------------------|
| PDE006-HDG-GV | Galvanised          | 40x8 Galvanised         |
| PDE006-HDG-PC | Powdercoated        | 40x8 Powdercoated       |