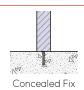

## PICNIC SETTING

Designer: SPARK - Richard Haynes



#### **SLAT OPTIONS**

· Hot dip galvanised mild steel

#### FRAME OPTIONS

· Hot dip galvanised mild steel

#### **FINISHES**

- Galvanised
- · Powdercoated

## **INSTALLATION**









## **FIXINGS**

• 12mm fixings for 14mm diameter holes

# PARADE PICNIC SETTING

## **SPECIFICATIONS**





All measurements are in millimetres. Drawings are not to scale

| PRODUCT CODE  | FRAME & SLAT OPTION | SLAT OPTION & SIZE (mm) |
|---------------|---------------------|-------------------------|
| PDE006-HDG-GV | Galvanised          | 40x8 Galvanised         |
| PDE006-HDG-PC | Powdercoated        | 40x8 Powdercoated       |