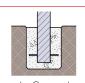

## PICNIC SETTING

Designer: SPARK - Richard Haynes



#### **SLAT OPTIONS**

· Hot dip galvanised mild steel

#### FRAME OPTIONS

· Hot dip galvanised mild steel

#### **FINISHES**

- Galvanised
- · Powdercoated

## **INSTALLATION**









## **FIXINGS**

• 12mm fixings for 14mm diameter holes

# PARADE PICNIC SETTING

## **SPECIFICATIONS**





All measurements are in millimetres. Drawings are not to scale

| PRODUCT CODE  | FRAME & SLAT OPTION | SLAT OPTION & SIZE (mm) |
|---------------|---------------------|-------------------------|
| PDE006-HDG-GV | Galvanised          | 40x8 Galvanised         |
| PDE006-HDG-PC | Powdercoated        | 40x8 Powdercoated       |