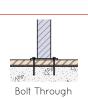

## PICNIC SETTING

Designer: SPARK - Richard Haynes



#### **SLAT OPTIONS**

· Hot dip galvanised mild steel

#### FRAME OPTIONS

· Hot dip galvanised mild steel

#### **FINISHES**

- Galvanised
- · Powdercoated

## **INSTALLATION**









## **FIXINGS**

• 12mm fixings for 14mm diameter holes

# PARADE PICNIC SETTING

## **SPECIFICATIONS**





All measurements are in millimetres. Drawings are not to scale

| PRODUCT CODE  | FRAME & SLAT OPTION | SLAT OPTION & SIZE (mm) |
|---------------|---------------------|-------------------------|
| PDE006-HDG-GV | Galvanised          | 40x8 Galvanised         |
| PDE006-HDG-PC | Powdercoated        | 40x8 Powdercoated       |