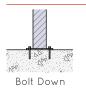

## PICNIC SETTING

Designer: SPARK - Richard Haynes



#### **SLAT OPTIONS**

· Hot dip galvanised mild steel

#### FRAME OPTIONS

· Hot dip galvanised mild steel

#### **FINISHES**

- Galvanised
- · Powdercoated

## **INSTALLATION**









## **FIXINGS**

• 12mm fixings for 14mm diameter holes

# PARADE PICNIC SETTING

## **SPECIFICATIONS**





All measurements are in millimetres. Drawings are not to scale

| PRODUCT CODE  | FRAME & SLAT OPTION | SLAT OPTION & SIZE (mm) |
|---------------|---------------------|-------------------------|
| PDE006-HDG-GV | Galvanised          | 40x8 Galvanised         |
| PDE006-HDG-PC | Powdercoated        | 40x8 Powdercoated       |