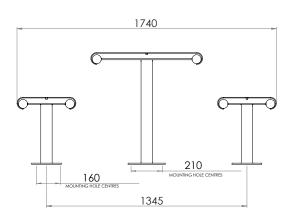

# PARADE PICNIC SETTING

## **SPECIFICATIONS**

All measurements are in millimetres. Drawings are not to scale

| PRODUCT CODE  | FRAME & SLAT OPTION | SLAT OPTION & SIZE (mm) |
|---------------|---------------------|-------------------------|
| PDE006-HDG-GV | Galvanised          | 40x8 Galvanised         |
| PDE006-HDG-PC | Powdercoated        | 40x8 Powdercoated       |